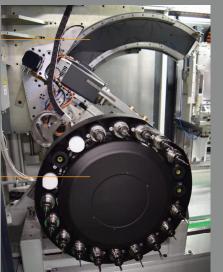

#### SCHIRMER – profile processing is our life.

Machining module "Orbit-C" for maxium feed rates and highest speeds in all drilling and milling operations.

Saw module "SUA 1" for all common cuts as well as unusual cut cumbinations.

Automatic tool changer 20 different tools.

Idle Modus for sawing and millng and reduces mechanical wear.

Magnetic linear drives made by SCHIRMER with a positioning speed of up to 250 m/min.

Options

#### **ALU-BAZ Orbit-C**

The new SCHIRMER ALU-BAZ Orbit-C presents itself as a "high-performance" cutting and machining center in an extremely compact design. All machining operations are carried out in only one station at highest precision.